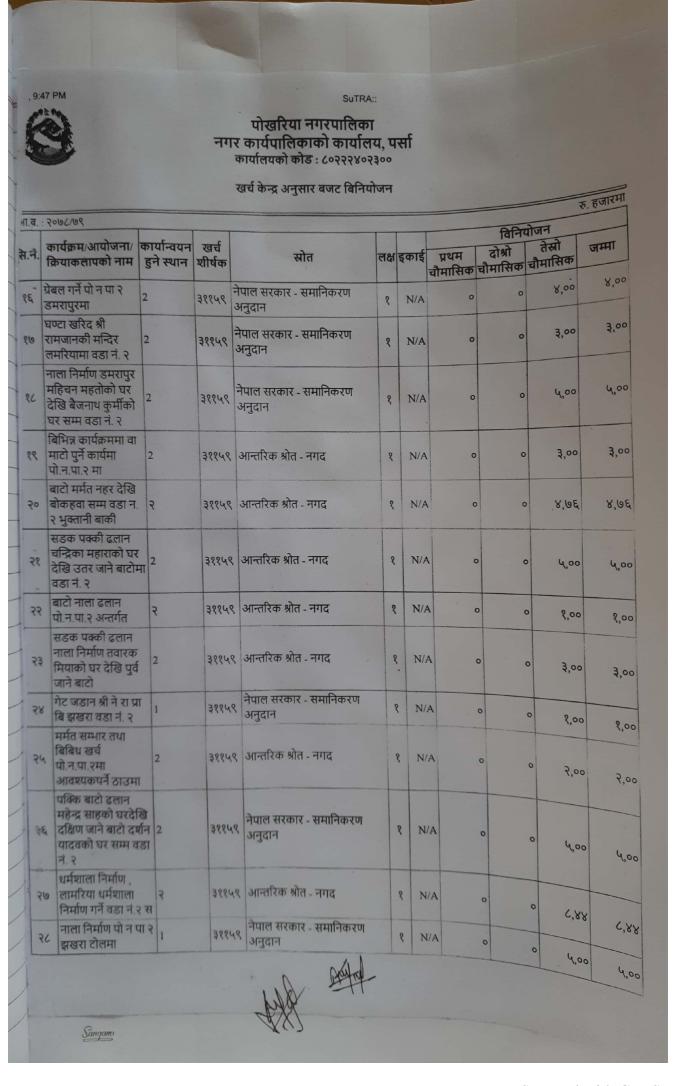

| 1                   |      |                  |                   |                    |              |
| ps://st | utra.fcgo.gov.np/sutra2/a                                                                                                                  | wpb/report/sp | endingui<br>( | AND THE REST OF THE PERSON OF |                     |      |                  |                   |                    |              |











SUIRA:

### पोखरिया नगरपालिका नगर कार्यपालिकाको कार्यालय, पर्सा कार्यातयको कोड : ८०२२२४०२३००

|      | कार्यक्रम/आयोजना/<br>क्रियाकलापको नाम                                                                                                                          |            | Gu     |                                  |      |      |              |                |                 |       |
|------|----------------------------------------------------------------------------------------------------------------------------------------------------------------|------------|--------|----------------------------------|------|------|--------------|----------------|-----------------|-------|
| 13   |