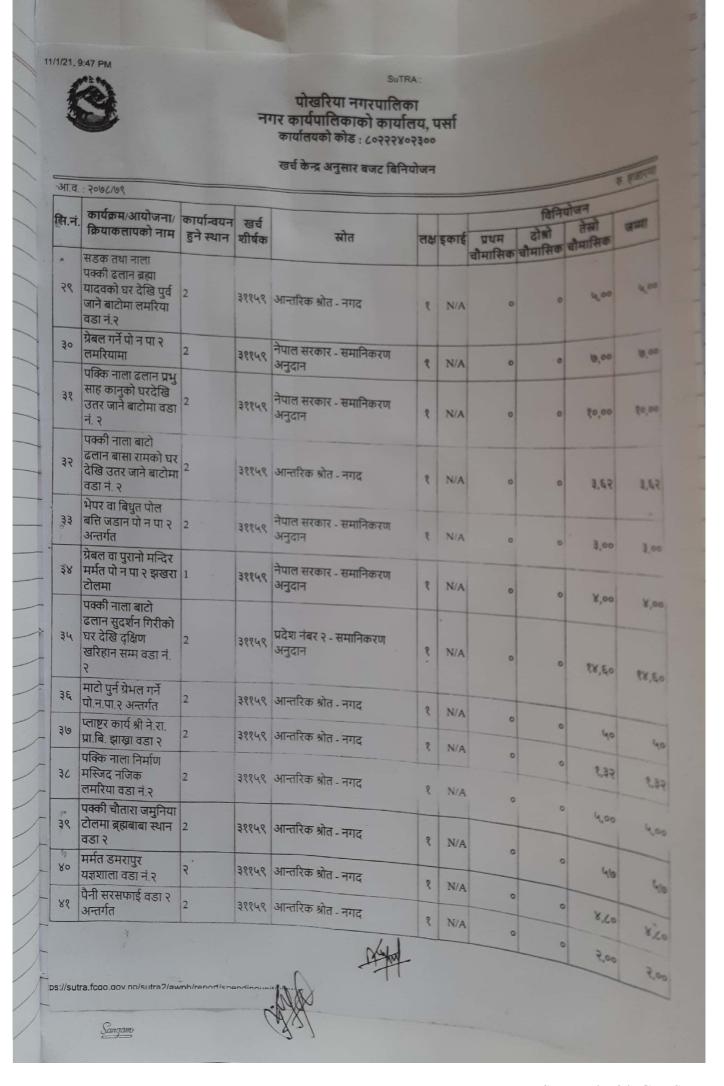

| 1                   |      |                  |                   |                    |              |
| ps://st | utra.fcgo.gov.np/sutra2/a                                                                                                                  | wpb/report/sp | endingui<br>( | AND THE REST OF THE PERSON OF |                     |      |                  |                   |                    |              |











SUIRA:

### पोखरिया नगरपालिका नगर कार्यपालिकाको कार्यालय, पर्सा कार्यातयको कोड : ८०२२२४०२३००

|      | कार्यक्रम/आयोजना/<br>क्रियाकलापको नाम                                                                                                                          |            | Gu     |                                  |      |      |              |                |                 |       |
|------|----------------------------------------------------------------------------------------------------------------------------------------------------------------|------------|--------|----------------------------------|------|------|--------------|----------------|-----------------|-------|
| 13   |