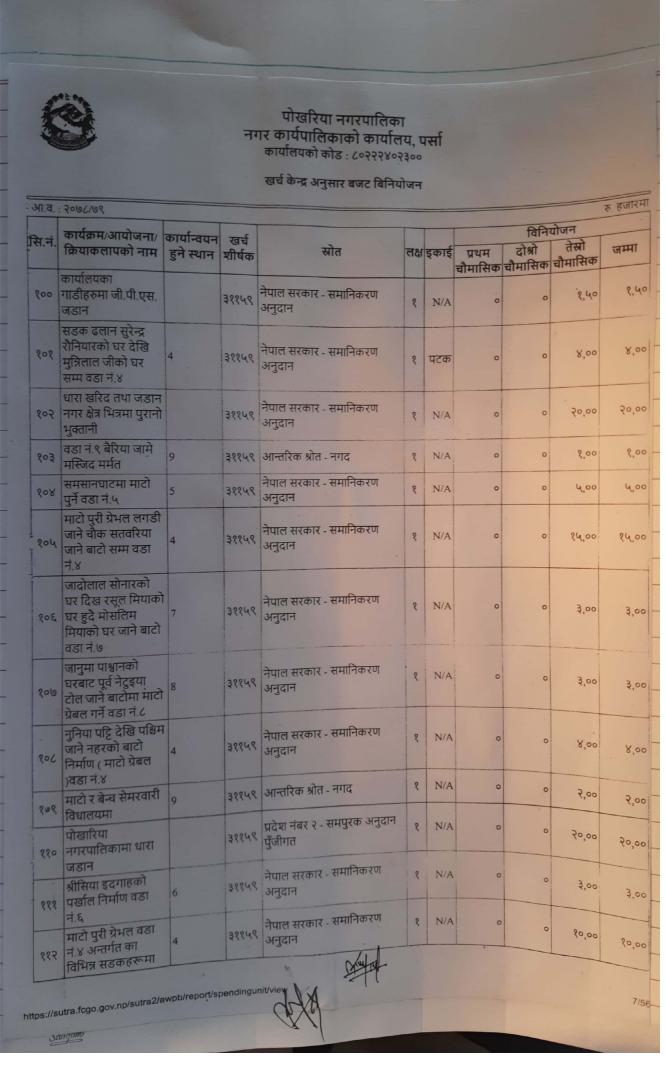

न |      | 8 N  | /A       | 0    | 0 4,00            |       |  |
| 90     | वडा नं.४ हनुमान<br>गेटमा सिढी एव<br>रेलंडग निर्माण                                                                                                                                                                | 4                         | 3884           | ९ आन्तरिक श्रोत - नगद            |      | R N  | /A       | 0    | 0 2,00            | 9     |  |
| 99     | शसस्त्र प्रहरी कार्याल<br>पोखरियाको कार्याल                                                                                                                                                                       | 4                         | 3884           | Organia Contract                 |      | 8 N  | /A       | 0    | 0 8,00            | 8     |  |









| आ.व.    | : २०७८/७९                                                                 |                           |                |                                  |      |      |       |                            |         | रु. हजार |
|---------|---------------------------------------------------------------------------|---------------------------|----------------|----------------------------------|------|------|-------|----------------------------|---------|----------|
| से.नं.  | कार्यक्रम/आयोजना/<br>क्रियाकलापको नाम                                     | कार्यान्वयन<br>हुने स्थान | खर्च<br>शीर्षक | स्रोत                            | लक्ष | इकाई | प्रथम | विनिय<br>दोश्रो<br>चौमासिक | तेस्रो  | जम्मा    |
| १४१     | पेाखरी सरसफाइ वडा<br>४