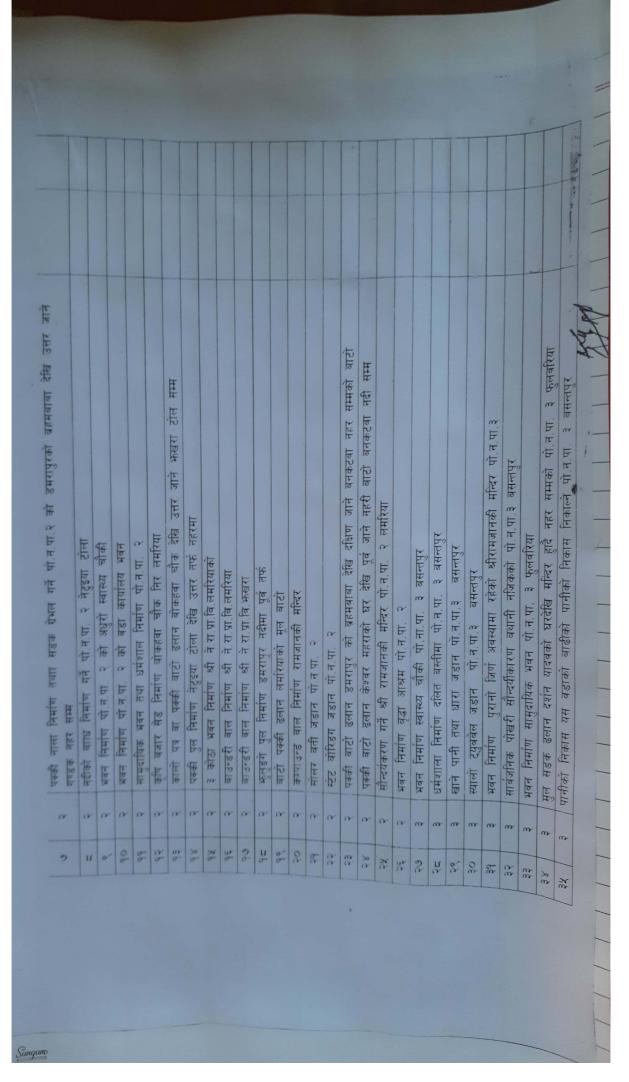

देखी अमिरका रामको घर सम्म नाला निर्माण         | 000000%  |
|   | पोखरिया अस्पतालको मुल ग्ट निर्माण गर्ने                                  | 000000%  |
|   | द बिधिंग सेन्टर अधुरो भवन तथा छत ढलान                                    | 200000   |
|   | पोखरिया नगरपालिका भित्रमा होम पाईप जडान गर्ने                            | 000000   |
|   | ् पोखरियाको स्कुलहरूमा पंखा, कपी , पेनको लागि                            | 400000   |
|   | बहा नं, ९ को अधुरो धर्मशाला निर्माण पुर्व टोला                           | 000000%  |
|   | कार्यालयको भवन अगाडी सेवाग्राही बस्ने सेड निर्माण                        | 000000%  |
|   | पोखरिया अस्पतालमा पि.सि.आर. कक्ष निर्माण                                 | 000000%  |
| 9 | रानीगंज मस्जिद मर्मत सम्भार                                              | 300000   |





| संचालन गर्ने पो.न.पा.४ मा १,००,००,०००                                                                                         | 40,00,000 | ४० लाख                                                    | ६० लाख     | २५ लाख                         | २४ लाख                                  | ्पा.४                                                               | त्पा.४                                                               | २५ लाख                                           |                                            | मानामा ७                                                              | त सम्मको बाटो पो.न.पा.७                                           |                                                          |                                                         |