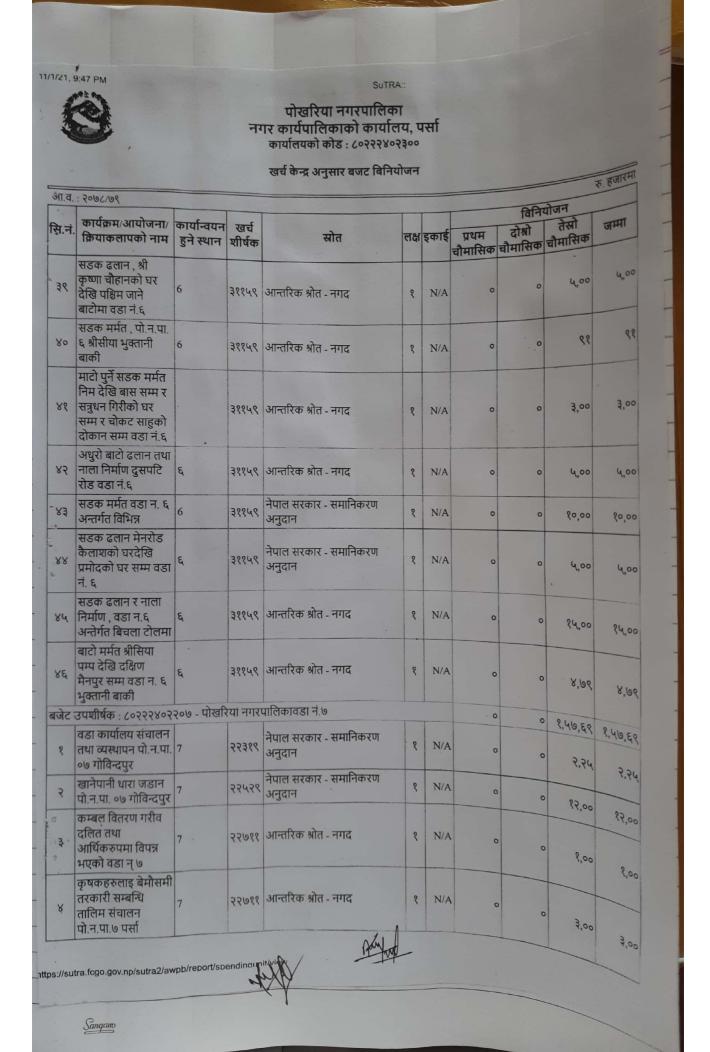

| 6                 | ३११५९    | प्रदेश नंबर २ - समानिकरण<br>अनुदान | 8    | N/A  |              |              | 5,00   | ۷,00      |
| 36    | सडक ढलान दक्षिण<br>टोलमा वडा नं.६                                           | Ę                 | 32249    | आन्तरिक श्रोत - नगद                | 8    | N/A  | 0            | 0            | 80,00  | 80,00     |
| s://s | utra.fcgo.gov.np/sutra2/a                                                   | wpb/report/sp     | endingur | The The Tart                       |      |      | 0            | 0            | 80,00  | 80,00     |
|       | Sangano                                                                     | <b>ТРЕМЕРОТОЗ</b> | endingui | Jesseph                            |      |      |              |              |        | 221       |





| स्था चौकी<br>वस्थापन तथा<br>करण खरिद<br>न.पा.७ पर्सा