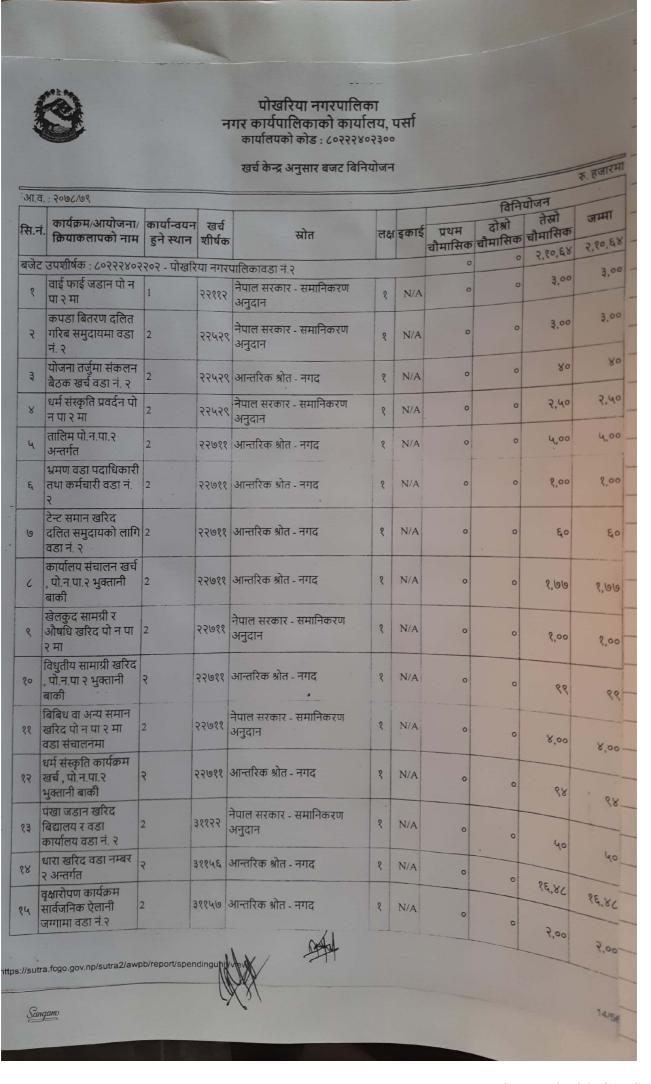

| 1                   |      |                  |                   |                    |              |
| ps://st | utra.fcgo.gov.np/sutra2/a                                                                                                                  | wpb/report/sp | endingui<br>( | AND THE REST OF THE PERSON OF |                     |      |                  |                   |                    |              |











SUIRA:

### पोखरिया नगरपालिका नगर कार्यपालिकाको कार्यालय, पर्सा कार्यातयको कोड : ८०२२२४०२३००

|      | कार्यक्रम/आयोजना/<br>क्रियाकलापको नाम                                                                                                                          |            | Gu     |                                  |      |      |              |                |                 |       |
|------|----------------------------------------------------------------------------------------------------------------------------------------------------------------|------------|--------|----------------------------------|------|------|--------------|----------------|-----------------|-------|
| 13   |