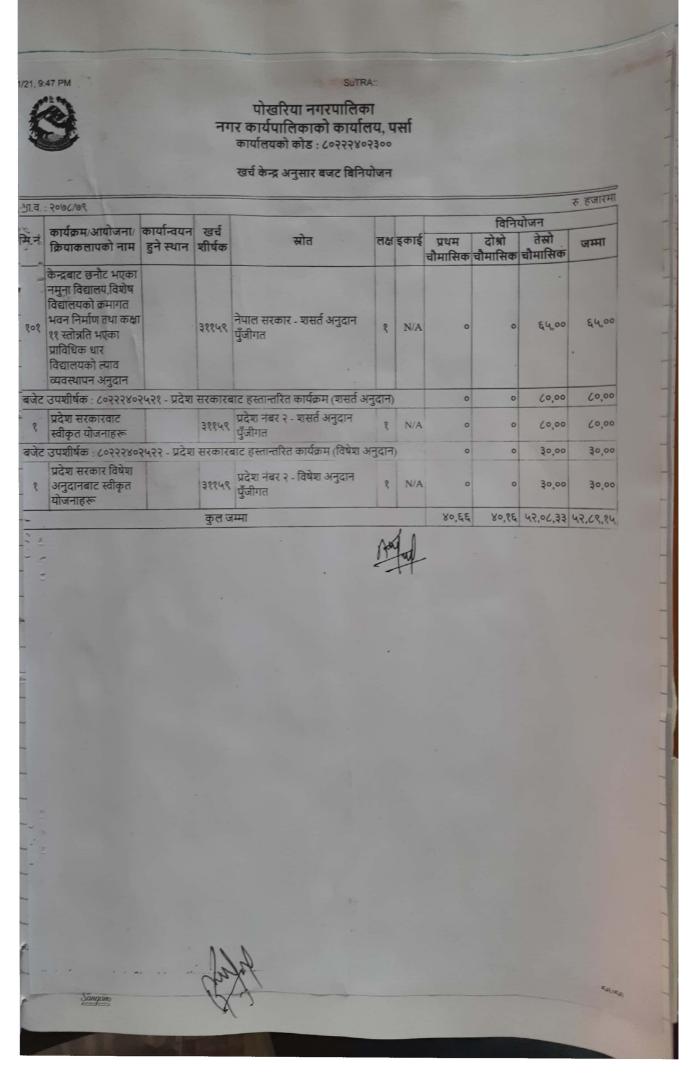

|       |      |                  |      |                   | 53/58 |





# आ.ब.२०७८/७९को आयुर्वेद सेवा कार्यक्रमको लागी संघीय सरकारद्वारा सशर्त तर्फ बिनियोजित बजेटको

| क्र.स. | शीर्षक                        | रकम     |           |
|--------|-------------------------------|---------|-----------|
| ۶.     | तलब,भत्ता,पोशाक, दशै खर्च आदि | 8000000 | चालीस लाख |
| 7.     | अत्याबशक आयुर्वेद औषधि खरीद   | 600000  | आठ लाख    |

## रानीगंज आयुर्वेद संस्थाको लागी कार्यक्रम :- रु.६,१०,०००/- छ लाख दश हजार/-

| 8. | नागरिक आरोग्या कार्यक्रम                   | 200000/-   | दुई लाख    |
|----|--------------------------------------------|------------|------------|
| 7. | बिध्यालय आयुर्वेद तथा योग शिक्षा           | 40000/-    | पचास हजार  |
| ₹. | जेस्था नागरिक स्वास्थ्य प्रबर्धन कार्यक्रम | 64000/-    | पचहतर हजार |
| ٧. | स्तनपाई आमा दूध बर्धक कार्यक्रम            | 4