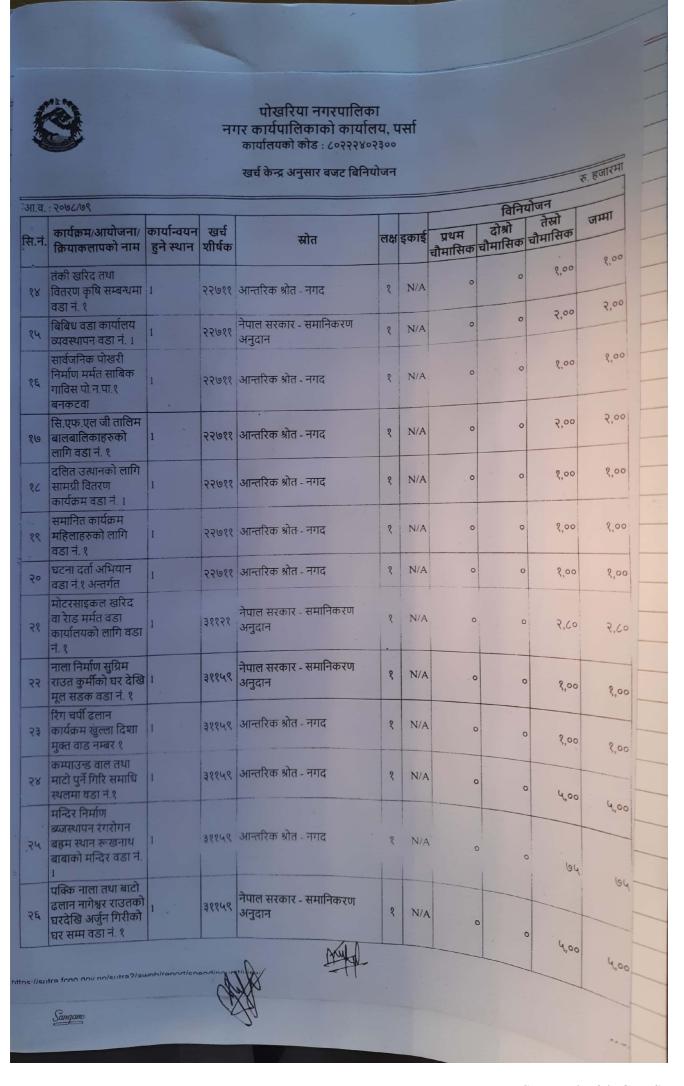

| 2    | N/A  | 0     | 0                          | -       | 2,       |
| १३      | बोरिंग जडान कृषि<br>प्रयोजनको लागि वडा                                    | 1                         | २२७११          | आन्तरिक श्रोत - नगद              | 8    | N/A  | . 0   | 0                          | 4,00    | 4,       |
| ne-//en | नं. १<br>utra.fcgo.gov.np/sutra2/av                                       | vpb/report/spe            | endingun       | it/yiely                         |      |      |       |                            | 4,00    | 4.       |
|         | Sangamo                                                                   |                           | 9              | W.                               |      |      |       |                            |         | 10       |



| 121, 9  | A PM                                                                                                                                       |               | नग            | डागर<br>पोखरिया नगरपालिव<br>ार कार्यपालिकाको कार्या<br>कार्यालयको कोड : ८०२२२४०