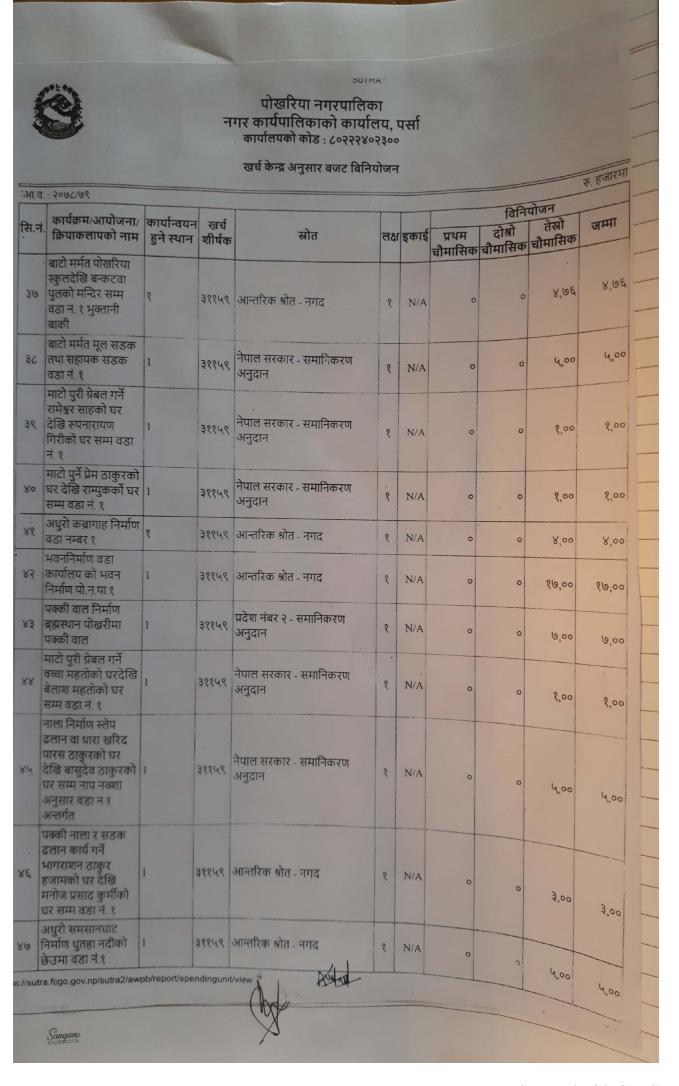

| 1                   |      |                  |                   |                    |              |
| ps://st | utra.fcgo.gov.np/sutra2/a                                                                                                                  | wpb/report/sp | endingui<br>( | AND THE REST OF THE PERSON OF |                     |      |                  |                   |                    |              |











SUIRA:

### पोखरिया नगरपालिका नगर कार्यपालिकाको कार्यालय, पर्सा कार्यातयको कोड : ८०२२२४०२३००

|      | कार्यक्रम/आयोजना/<br>क्रियाकलापको नाम                                                                                                                          |            | Gu     |                                  |      |      |              |                |                 |       |
|------|----------------------------------------------------------------------------------------------------------------------------------------------------------------|------------|--------|----------------------------------|------|------|--------------|----------------|-----------------|-------|
| 13   |