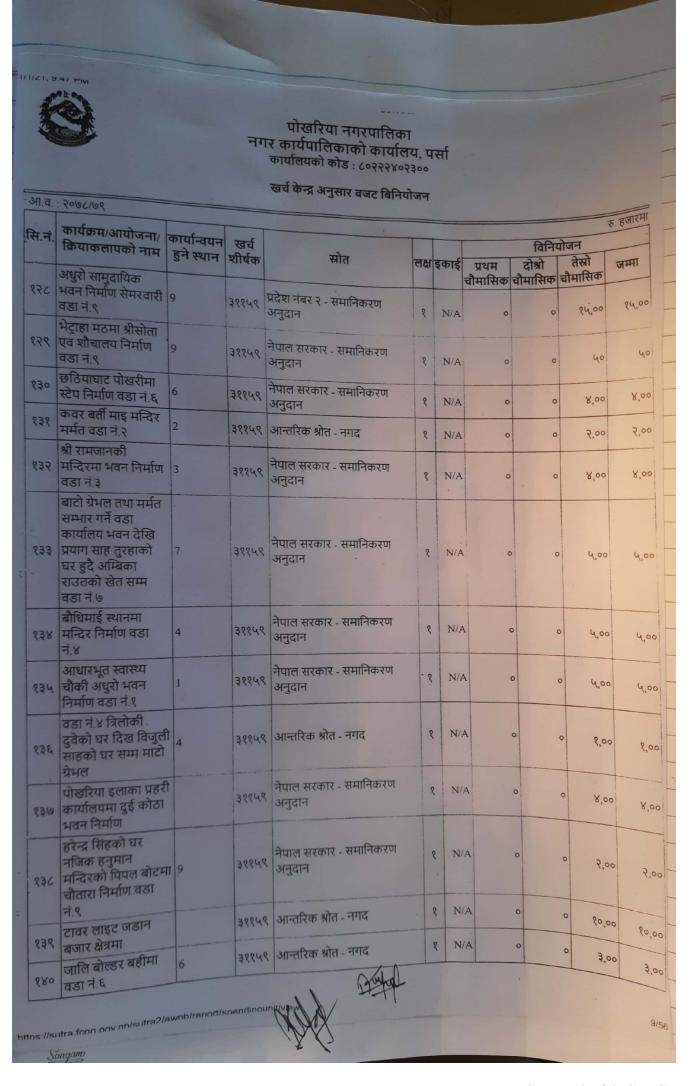

| 8 N  | /A       | 0    | 0 4,00            |       |  |
| 90     | वडा नं.४ हनुमान<br>गेटमा सिढी एव<br>रेलंडग निर्माण                                                                                                                                                                | 4                         | 3884           | ९ आन्तरिक श्रोत - नगद            |      | R N  | /A       | 0    | 0 2,00            | 9     |  |
| 99     | शसस्त्र प्रहरी कार्याल<br>पोखरियाको कार्याल                                                                                                                                                                       | 4                         | 3884           | Organia Contract                 |      | 8 N  | /A       | 0    | 0 8,00            | 8     |  |









| आ.व.    | : २०७८/७९                                                                 |                           |                |                                  |      |      |       |                            |         | रु. हजार |
|---------|---------------------------------------------------------------------------|---------------------------|----------------|----------------------------------|------|------|-------|----------------------------|---------|----------|
| से.नं.  | कार्यक्रम/आयोजना/<br>क्रियाकलापको नाम                                     | कार्यान्वयन<br>हुने स्थान | खर्च<br>शीर्षक | स्रोत                            | लक्ष | इकाई | प्रथम | विनिय<br>दोश्रो<br>चौमासिक | तेस्रो  | जम्मा    |
| १४१     | पेाखरी सरसफाइ वडा<br>४