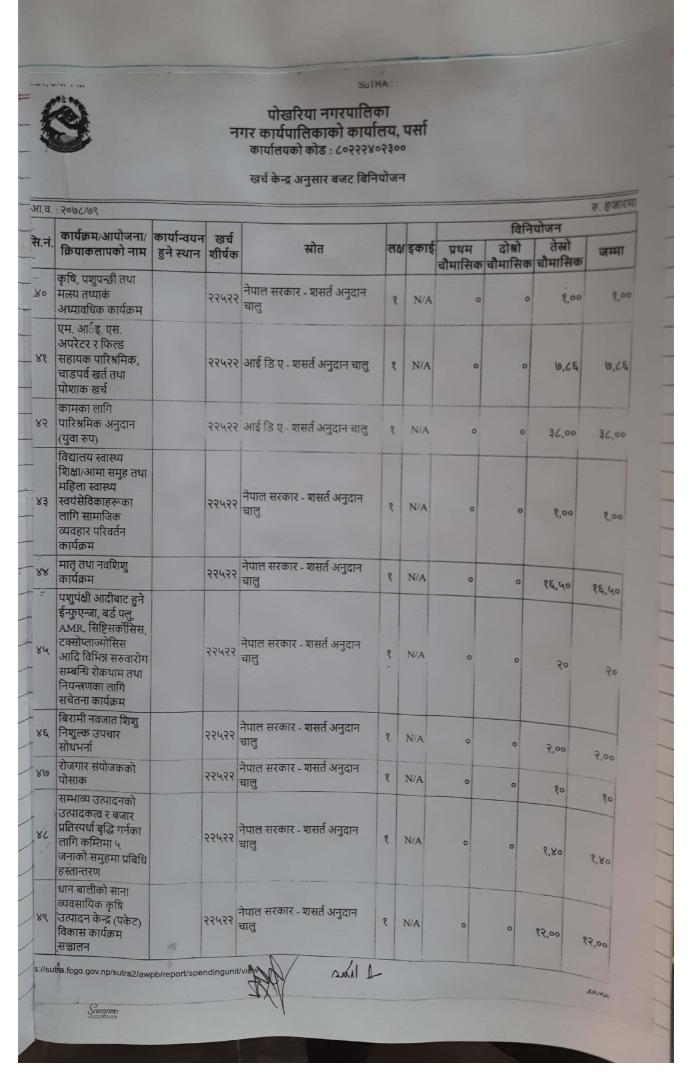

| 0                 | २,७०              | २,७०  |
| 36    | विभिन्न सरुवारोग, नसर्ने रोग, जुनोटिक, मानसिक स्वास्य सम्बन्धि अन्तरक्रिया कार्यक्रम तथा दिवसहरु (Hypertension, Diabetes, COPD, Cancer Days, आत्महत्या रोकथाम दिवस, मानसिक स्वास्य दिवस, अल्डाईमर दिवस, रेबिज दिवस, मनाउने |             | २२५२२  | नेपाल सरकार - शसर्त अनुदान<br>चालु | 2    | N/A  | 0                | 0                 | 90                | 80    |
| 34    | शैक्षिक पहुँच<br>सुनिष्ठितता,<br>अनोपचारिक तथा<br>वैकल्पिक शिक्षा                                                                                                                                                          |             | २२५२   | नेपाल सरकार - शसर्त अनुदान<br>चालु | 8    | N/A  | 0                | 0                 | २४,९६             | 38,88 |



Sangam

SuTRA::

| 11.9. | : २०७८/७९                                                                                                                                                                                                                                        |                           |                  |                                    |      |      |                 |              |                | रु. हजार |
|-------|--------------------------------------------------------------------------------------------------------------------------------------------------------------------------------------------------------------------------------------------------|---------------------------|------------------|------------------------------------|------|------|-----------------|-