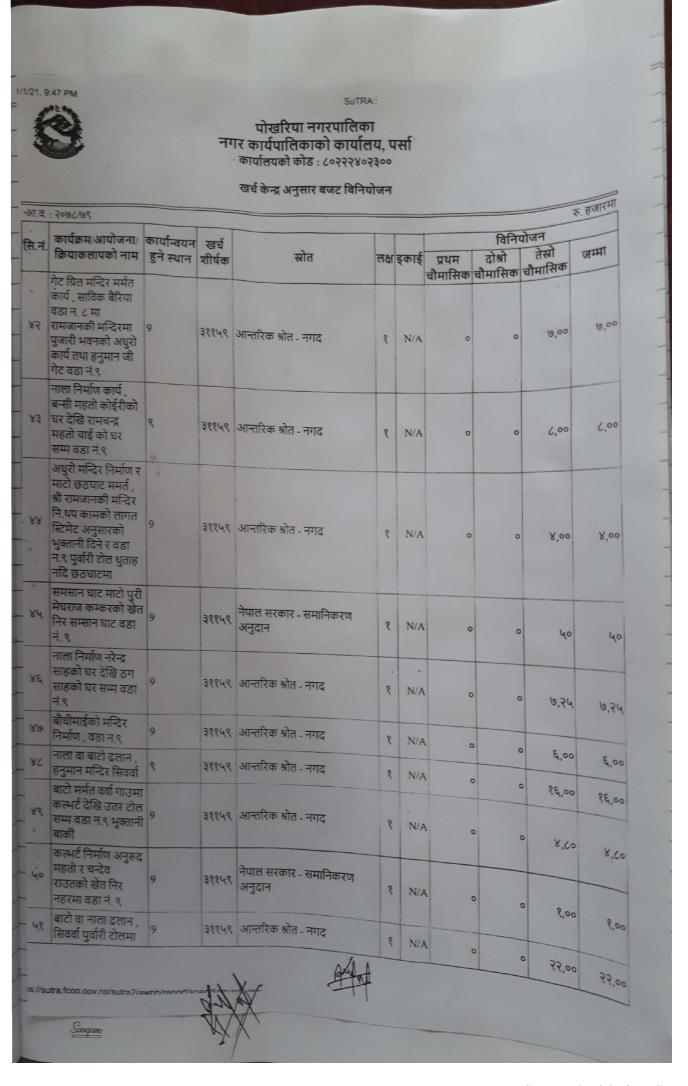

| amb/report/sp             | Andinberr      | 1. 1                                   | 1    |      |                  |                   | 8,00              | 8,0       |  |
| .//51  | Juanego.gov.np/sutra2/a                                                                                     | мрытерого sp              | M              | S 12 that                              |      |      |                  |                   |                   | 34        |  |
|        | Sangamo                                                                                                     |                           | -X A           |                                        | 100  |      |                  |                   | -                 | 36        |  |





| ा.व. :  | 7062/69                                                                                     |                           |          |                                  | 1    |       | 211              | विनिय | <b>गोजन</b>       |         |
|---------|---------------------------------------------------------------------------------------------|---------------------------|----------|----------------------------------|------|-------|------------------|-------|-------------------|---------|
| स.नं.   | कार्यक्रम/आयोजना/<br>क्रियाकलापको नाम                                                       | कार्यान्वयन<br>हुने स्थान |          | स्रोत                            | लक्ष | इकाई  | प्रथम<br>चौमासिक | 73    | तेस्रो<br>चौमासिक | जमा     |
| 42      | माटो ग्रेभल हरिन्द्र<br>तिवा