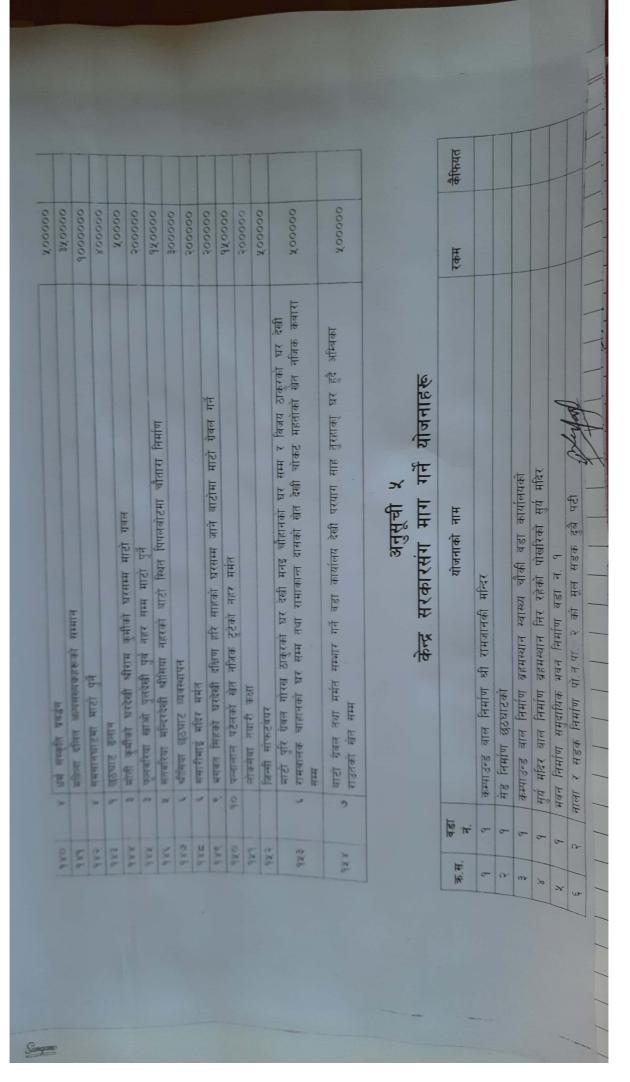

घर देखी अमिरका रामको घर सम्म नाला निर्माण         | 000000%  |
|   | पोखरिया अस्पतालको मुल ग्ट निर्माण गर्ने                                  | 000000%  |
|   | द बिधिंग सेन्टर अधुरो भवन तथा छत ढलान                                    | 200000   |
|   | पोखरिया नगरपालिका भित्रमा होम पाईप जडान गर्ने                            | 000000   |
|   | ् पोखरियाको स्कुलहरूमा पंखा, कपी , पेनको लागि                            | 400000   |
|   | बहा नं, ९ को अधुरो धर्मशाला निर्माण पुर्व टोला                           | 000000%  |
|   | कार्यालयको भवन अगाडी सेवाग्राही बस्ने सेड निर्माण                        | 000000%  |
|   | पोखरिया अस्पतालमा पि.सि.आर. कक्ष निर्माण                                 | 000000%  |
| 9 | रानीगंज मस्जिद मर्मत सम्भार                                              | 300000   |





| संचालन गर्ने पो.न.पा.४ मा १,००,००,०००                                                                                         | 40,00,000 | ४० लाख                                                    | ६० लाख     | २५ लाख                         | २४ लाख                                  | ्पा.४                                                               | त्पा.४                                                               | २५ लाख                                           |                                            | मानामा ७                                                              | त सम्मको बाटो पो.न.पा.७                                           |                                                          |                                                         |