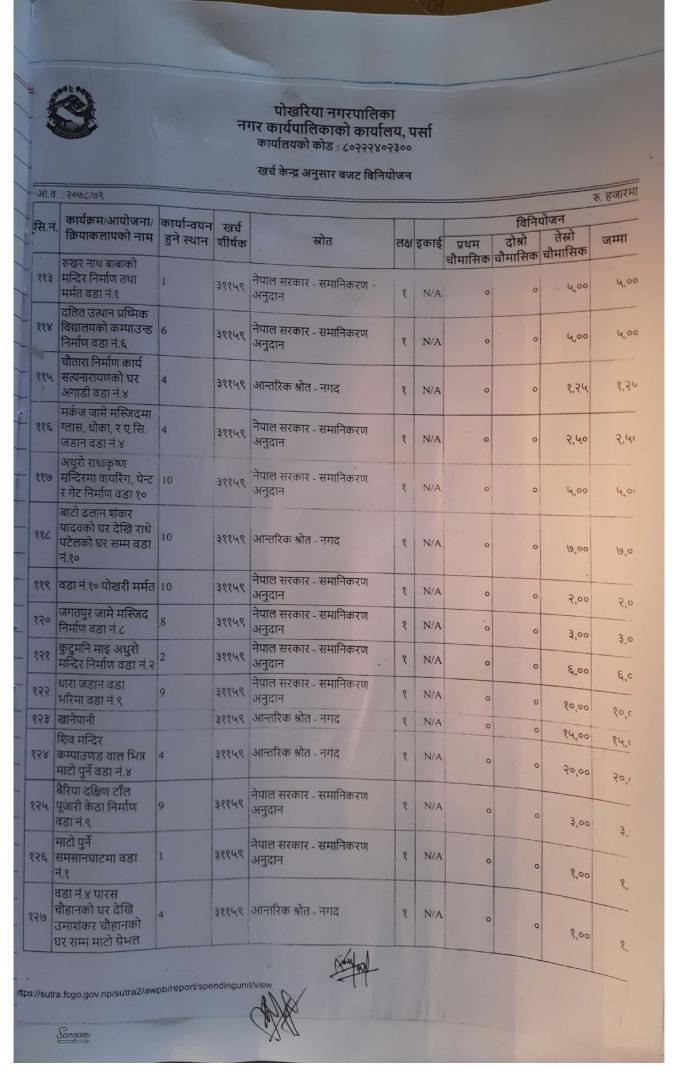

|      | 8 N  | /A       | 0    | 0 4,00            |       |  |
| 90     | वडा नं.४ हनुमान<br>गेटमा सिढी एव<br>रेलंडग निर्माण                                                                                                                                                                | 4                         | 3884           | ९ आन्तरिक श्रोत - नगद            |      | R N  | /A       | 0    | 0 2,00            | 9     |  |
| 99     | शसस्त्र प्रहरी कार्याल<br>पोखरियाको कार्याल                                                                                                                                                                       | 4                         | 3884           | Organia Contract                 |      | 8 N  | /A       | 0    | 0 8,00            | 8     |  |









| आ.व.    | : २०७८/७९                                                                 |                           |                |                                  |      |      |       |                            |         | रु. हजार |
|---------|---------------------------------------------------------------------------|---------------------------|----------------|----------------------------------|------|------|-------|----------------------------|---------|----------|
| से.नं.  | कार्यक्रम/आयोजना/<br>क्रियाकलापको नाम                                     | कार्यान्वयन<br>हुने स्थान | खर्च<br>शीर्षक | स्रोत                            | लक्ष | इकाई | प्रथम | विनिय<br>दोश्रो<br>चौमासिक | तेस्रो  | जम्मा    |
| १४१     | पेाखरी सरसफाइ वडा<br>४