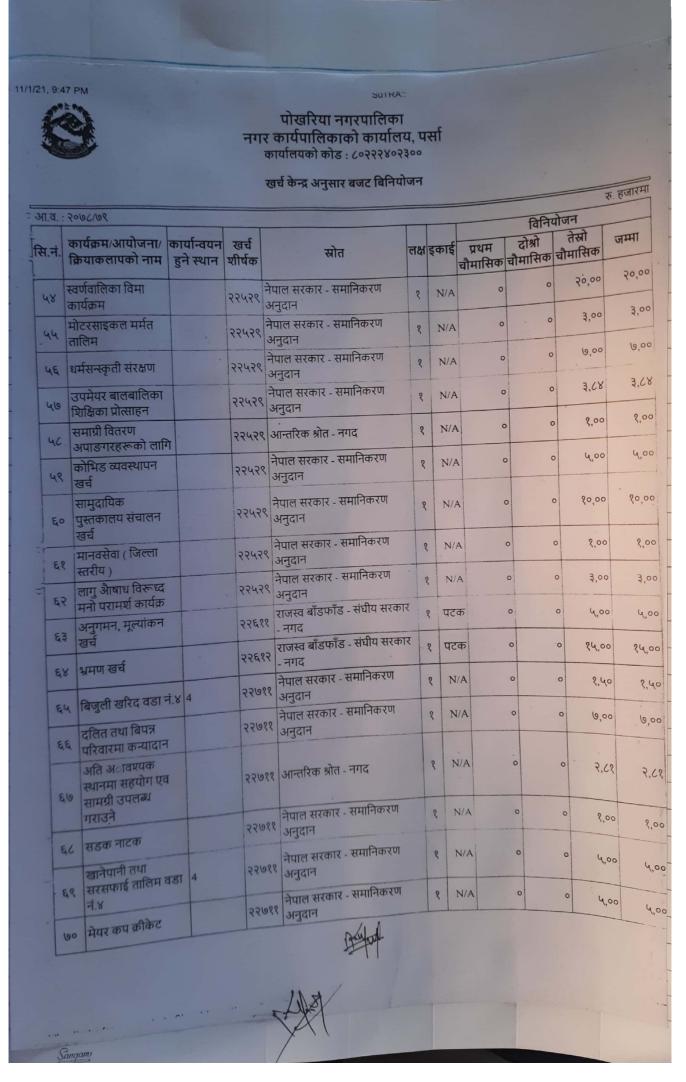

समानिकरण 19,00 19,00 N/A बारूण यन्त्र संचालन नेपाल सरकार - समानिकरण 0 30,00 30,00 3 N/A पोखरिया अस्पताल २२५२९ अनुदान अनुदान नेपाल सरकार - समानिकरण उपमेयर छात्रबृति 8 N/A 3,00 3,00 कार्यक्रम कक्षा १०,११ र अनुदान नेपाल सरकार - समानिकरण 8 N/A 4,00 4,00 फोहरमैला ब्यवस्थापन २२५२९ अनुदान 819 खर्च पत्रकार महिला, नेपाल सरकार - समानिकरण स्वयंसेविका, 2 N/A 0 2,00 2,0 कार्यपालिका एव २२५२९ अनुदान महिला वडा सदस्य सम्मान तथा प्रोत्साहन कार्यक्रम नेपाल सरकार - समानिकरण 2 N/A २२५२९ अनुदान 0 0 24,34 विधालय कर्मचारस् 74,31 नेपाल सरकार - समानिकरण N/A 2 0 0 3,00 बेमीसमी तरकारी खेती 3,0 नेपाल सरकार - समानिकरण 8 N/A 0 प्राङगारीक मल 22428 8,48 अनुदान 8.4 वितरण कार्यक्रम नेपाल सरकार - समानिकरण 2 N/A बिद्यालय व्यवस्थापन 0 0 22438 4,00 4,0 43 सोपटवेयर नेपाल सरकार - समानिकरण N/A नगर विकास समिति 80,00 20,0 Sangano





#### पोखरिया नगरपालिका नगर कार्यपालिकाको कार्यालय, पर्सा कार्यालयको कोड : ८०२२२४०२३००

खर्च केन्द्र अनुसार बजट बिनियोजन

| आ.व.       |                                                                                                       |                           |                |                                        |             |      |                  | 98                | लोजन               | रु. हजारम |
|------------|-------------------------------------------------------------------------------------------------------|---------------------------|----------------|----------------------------------------|-------------|------|------------------|-------------------|--------------------|-----------|
| से.नं.     | क्रियाकलापको नाम