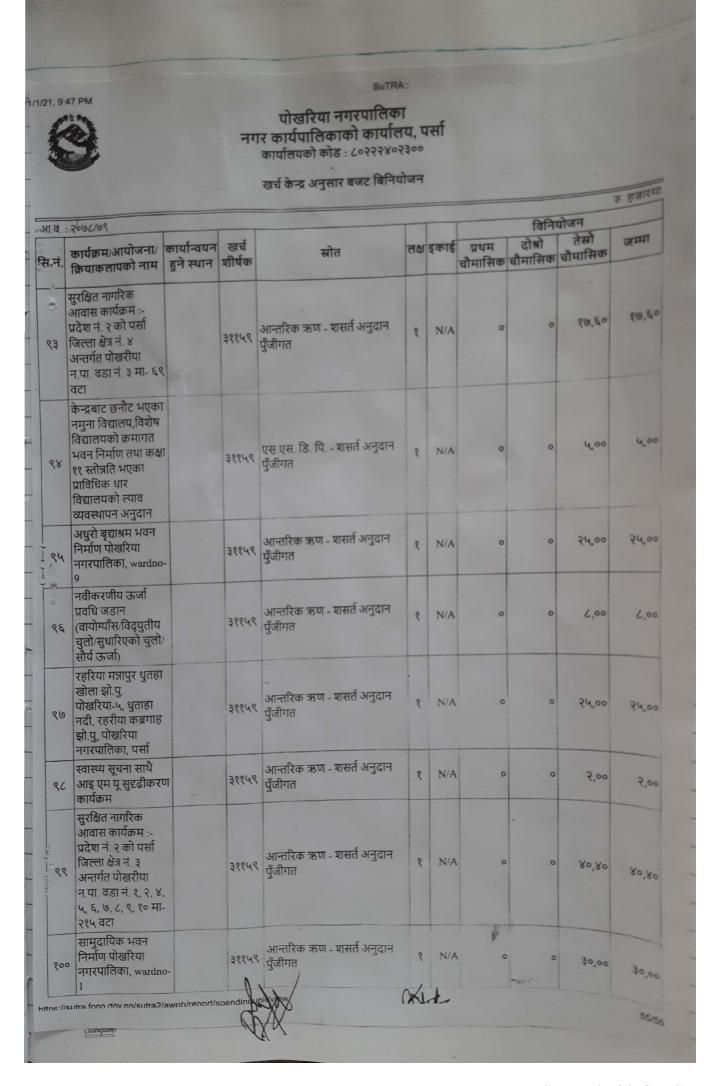

|       |      |                  |      |                   | 53/58 |





# आ.ब.२०७८/७९को आयुर्वेद सेवा कार्यक्रमको लागी संघीय सरकारद्वारा सशर्त तर्फ बिनियोजित बजेटको

| क्र.स. | शीर्षक                        | रकम     |           |
|--------|-------------------------------|---------|-----------|
| ۶.     | तलब,भत्ता,पोशाक, दशै खर्च आदि | 8000000 | चालीस लाख |
| 7.     | अत्याबशक आयुर्वेद औषधि खरीद   | 600000  | आठ लाख    |

## रानीगंज आयुर्वेद संस्थाको लागी कार्यक्रम :- रु.६,१०,०००/- छ लाख दश हजार/-

| 8. | नागरिक आरोग्या कार्यक्रम                   | 200000/-   | दुई लाख    |
|----|--------------------------------------------|------------|------------|
| 7. | बिध्यालय आयुर्वेद तथा योग शिक्षा           | 40000/-    | पचास हजार  |
| ₹. | जेस्था नागरिक स्वास्थ्य प्रबर्धन कार्यक्रम | 64000/-    | पचहतर हजार |
| ٧. | स्तनपाई आमा दूध बर्धक कार्यक्रम            |