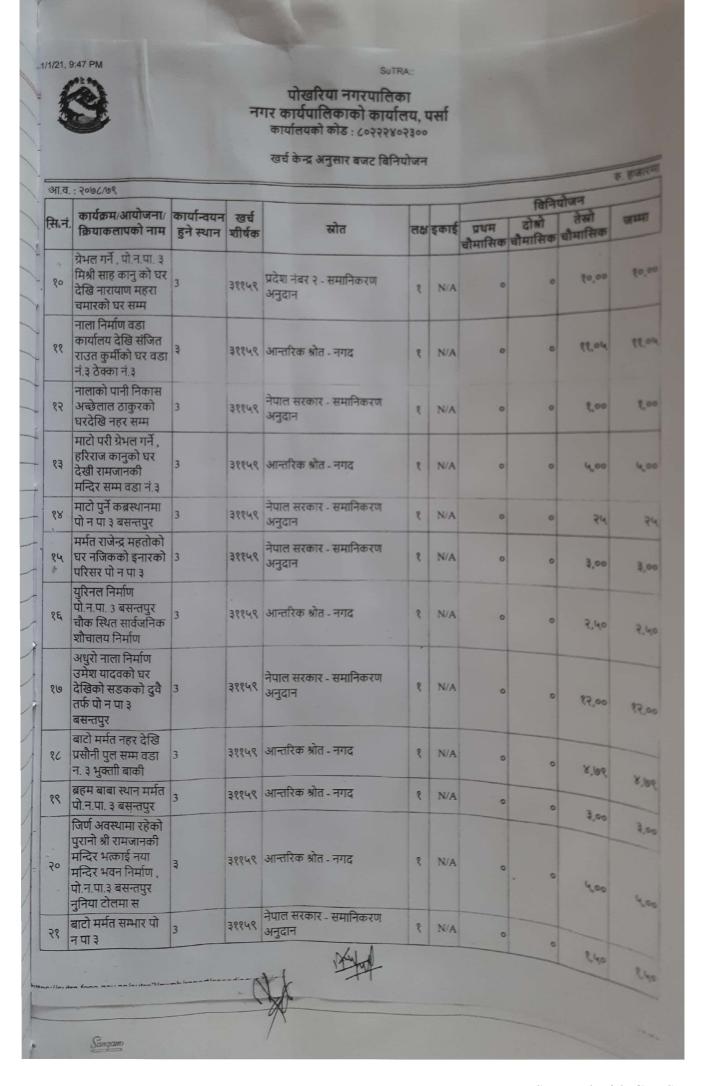

७११   | आन्तरिक श्रोत - नगद              | 8    | N/A  | 0                | 0    | 2,40              | 40        |
| _      | औषधि तथा उपकरण<br>खरिद स्वास्थ्य चौकी पो<br>न पा ३ बसन्तपुर                         | 3           | २७२१३   | नेपाल सरकार - समानिकरण<br>अनुदान | १    | N/A  | 0                | 0    | 8,00              | 2,40      |
|        | बाटोस्तोरन्ती , रामदेव<br>प्रसादको घर देखि प्रभु<br>महतोको घर सम्म वडा              | 3           | ३११५९   | आन्तरिक श्रोत - नगद              | 8    | N/A  | 0                | 0    |                   | 8,00      |
| 9      |                                                                                     |             |         |                                  |      | - 3  | 4                |      | , 80,00           | 80,00     |







|      | : २०७८/७९                                                                           |             |        | खर्च केन्द्र अनुसार बजट बिन्     |      |      |                  |       |                | रु. हजारमा |
|------|-------------------------------------------------------------------------------------|-------------|--------|----------------------------------|------|------|------------------|-------|----------------|------------|
| .नं. | कार्यक्रम/आयोजना/                                                                   | कार्यान्वयन | खर्च   |                                  |      |      |                  | विनिय | गोजन           |            |
| 9    | ।क्रयाकलापका नाम                                                                    | हुने स्थान  | शीर्षक | स्रो