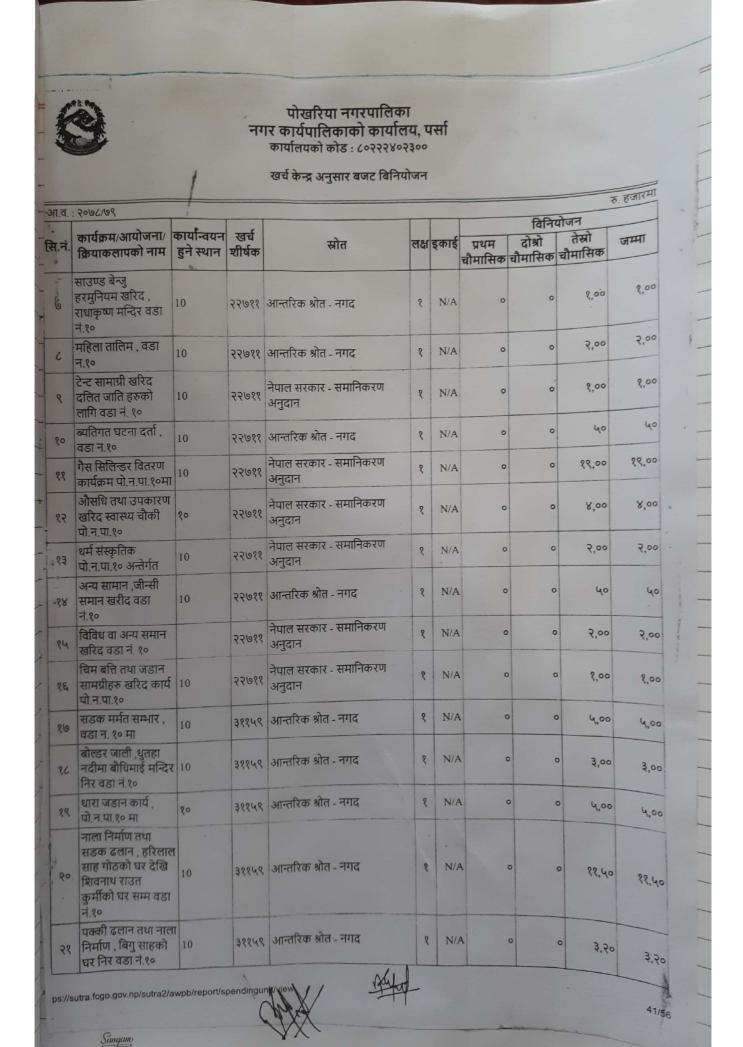

| 0     | 0 3,0             | 0 3,0   |
| 4       | खेलकृदको समान<br>खरिर, वडा न.१०                                                             | 10                        | २२७११    | आन्तरिक श्रोत - नगद              | 8    | N/A   | 1                | 0     | 0 0               | 4 6     |
| 4       | भ्रमण , पदाधिकारी<br>तथा ,कर्मचारी वडा                                                      | 10                        |          | आन्तरिक श्रोत - नगद              | 8    | N/A   | 4                | 0     | 0 8,0             | 2,0     |
| ps://si | utra.fcgo.tov.np/sutra2/av                                                                  | wpb/report/sp             | ending   | No.                              |      |       |                  |       |                   | 10      |



Sangamo



| र्यक्रम/आयोजना/<br>याकलापको नाम<br>बी निवारणका<br>ो लघु उद्यम<br>जस कार्यक्रम<br>जन निर्देशिका,<br>७७ बमोजिम<br>मीको स्तरोन्नती<br>वश्यकता | कार्यान्वयन<br>हुने स्थान                                                                                                                                                                                                                                                                                                                                  | शीर्षक